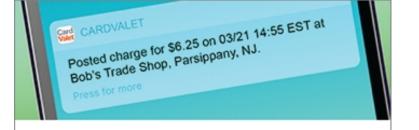

You must have a checking account to use the mobile deposit feature. \$5,000 maximum deposit. Click here to learn more about the mobile app.

Keep tabs on your credit and debit card with CardValet®.

**LEARN MORE** 