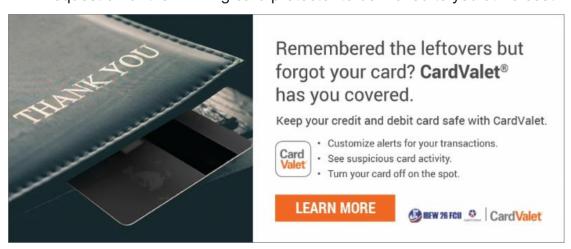

# **Keep Your Account Safe!**

- Download <u>Card Valet</u> to turn your card on and off, and set parameters.
- Never swipe your card if the chip declines, as this can lead to higher risk of fraud.
- Reguest an anti-skimming card protector to be mailed to you at no cost.