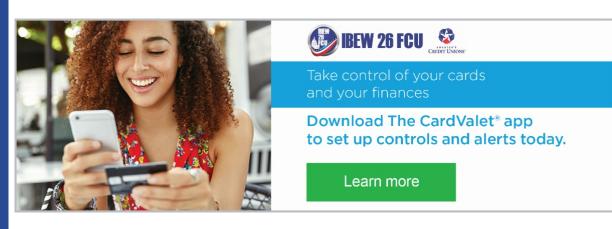

## **Keep Your Account Safe!**

- Download <u>Card Valet</u> to turn your card on and off, and set parameters.
- Never swipe your card if the chip declines, as this can lead to higher risk of fraud.
- Request an anti-skimming card protector to be mailed to you at no cost.