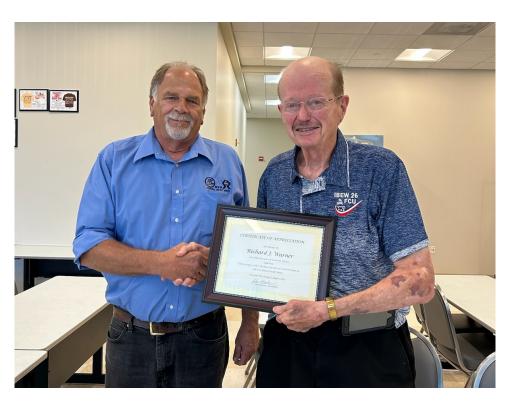

## **The Union Dollar News**

September 2023

Thank you, Richard Warner, for 55 years of volunteer service 1968-2023!

Richard Warner spent time volunteering as a Teller, on the Board of Directors and as President at IBEW 26 Federal Credit Union. Presenting a certificate of appreciation to Rick is incumbent president, John Marlow. John is also a longtime volunteer starting in 1981 as a teller, on the Board of Directors and President.