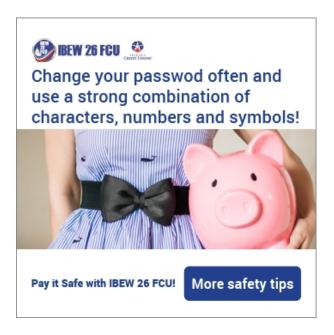

## **Account Safety Tips!**

**Be on alert:** phishing attempts may occur as fraudsters try to trick cardholders into providing any missing confidential details to perpetrate fraud. Cardholders should never give out full card numbers, passwords (either to bank or merchant accounts), social security numbers, or other sensitive information over the phone.