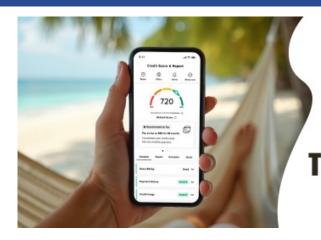

# FINANCIAL WELLNESS THAT TRAVELS WITH YOU

This summer, take your financial wellness wherever life leads you. With our Credit Score solution, you can monitor your credit, set goals, and get personalized tips — anytime, anywhere, right from your phone.

- Stay confident: Know where you stand with real-time credit insights.
- Stay informed: Get instant alerts and guidance, whether you're at home or on vacation.
- Stay connected: Access your credit score and tools on mobile for financial wellness that travels with you.
- Stay in control: Reach your financial goals with tools designed to help you succeed.

No matter where summer takes you, your financial wellness goes too. Whether you're booking a getaway, planning your next big purchase, or simply soaking up the sun, our Credit Score solution helps you stay on track and in control.

Start building the confidence you need today for a brighter financial tomorrow.

It is easy to get started, so enroll now!

Login into mobile or online banking.

Look for the button on the right:

"See my Report" or "See my Score Today"